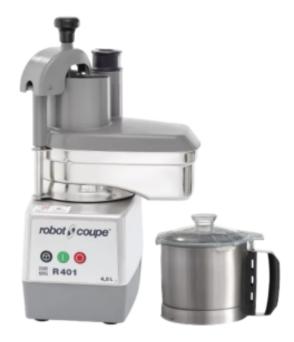

## R 401 Combined Cutter & Vegetable Slicer RE2425

## **Product Features:**

| Food : 230-v                                   | Do you want to make some fries? : no      | Do you want to make brunoise? : no            |
|------------------------------------------------|-------------------------------------------|-----------------------------------------------|
| Do you want to grate some vegetables? : yes    | Do you wish to knead? : yes               | Do you want to chop? : yes                    |
| Do you want to slice vegetables? : yes         | Number of speeds : 1                      | Number of seats? : 100                        |
| Length (mm): 320                               | <b>Depth (mm)</b> : 305                   | Height (mm): 570                              |
| Weight (kg): 20                                | Subject: stainless-steel                  | Power (W): 700                                |
| Country of Manufacture : france                | Do you want to have wavy cuts? : yes      | Do you want to make sticks or julienne? : yes |
| Would you like to make some fruit salads? : no | Would you like to make some waffles? : no | Number of revolutions per minute: 1500        |
| Chute diameter (mm): 58                        | Capacity (L): 4.5                         | Requires an electrician : yes                 |