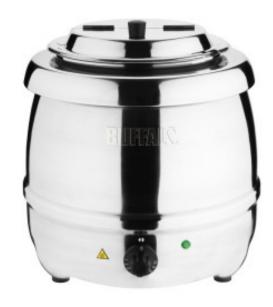

## Stainless Steel Soup Pot - 10 L

This Soup Kettle is perfect for catering professionals. The thermostat is adjustable and it has a fixed lid with hinges, making it easy to use. This soup kettle is made of stainless steel for durability. Its large size allows it to transport large quantities of soup at once.

## **Product Features:**

Food: 230-vMinimum Temperature (°C): 35Maximum Temperature (°C): 95Number of tanks: 1Height (mm): 360Weight (kg): 4.4Power (W): 450Subject: stainless-steelColor: silver-stainless-steelCapacity (L): 10Diameter (mm): 345