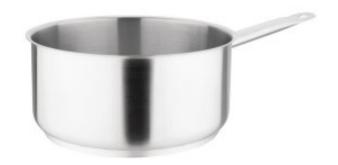

## Stainless Steel Casserole - Ø 240 mm - 5 L GEM945

This **Pot** is made of very resistant **18/10 stainless steel** and includes an **aluminum** base. It has a capacity of **5 liters** and is dishwasher safe. It has a diameter of 240 mm.