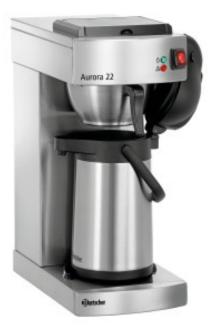

## Coffee Machine - Aurora 22 with Pump Thermos BR190187

**Coffee machine** with a 1.9-liter thermal carafe pump. It is built in stainless steel with a professional design while facilitating cleaning. You will be happy to know that it has a function that keeps your coffee warm.

## **Product Features:**

| Food : 230-v       | Number of Cups : 12       | Length (mm) : 215              |
|--------------------|---------------------------|--------------------------------|
| Depth (mm) : 405   | Height (mm) : 520         | Weight (kg) : 8                |
| Power (W) : 1400   | Subject : stainless-steel | Color : silver-stainless-steel |
| Capacity (L) : 1.9 |                           |                                |