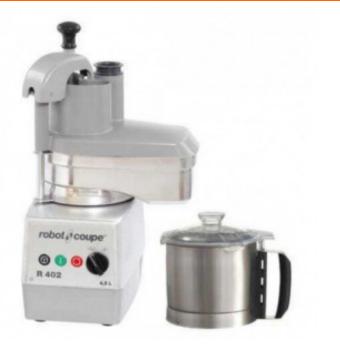

## R 402 Combined Cutter & Vegetable Slicer 230 V with 8 x 8 French Fries Disc - Refurbished RE2453RE

robot @ coupe<sup>®</sup>

## **Product Features:**

| Food : 230-v                                       | <b>Do you want to make some fries?</b><br>: yes | Do you want to make brunoise? :<br>yes        |
|----------------------------------------------------|-------------------------------------------------|-----------------------------------------------|
| Do you want to grate some<br>vegetables? : yes     | Do you wish to knead? : yes                     | Do you want to chop? : yes                    |
| <b>Do you want to slice vegetables?</b><br>: yes   | Number of speeds : 2                            | Number of seats? : 28                         |
| Length (mm) : 320                                  | Depth (mm) : 305                                | Height (mm) : 590                             |
| Weight (kg) : 23                                   | Power (W): 750                                  | Subject : stainless-steel                     |
| Country of Manufacture : france                    | Do you want to have wavy cuts?<br>: yes         | Do you want to make sticks or julienne? : yes |
| Would you like to make some<br>fruit salads? : yes | Would you like to make some<br>waffles? : yes   | Number of revolutions per<br>minute : 1500    |
| Chute diameter (mm) : 58                           | Capacity (L) : 4.5                              | Requires an electrician : yes                 |