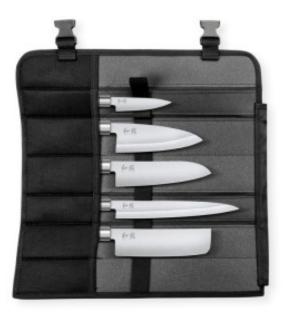

## Set of 5 Wasabi Black Knives with Case - JAPAN KIDM0781JP67

Discover our Set of 5 Wasabi Black Knives With Case -JAPAN, an essential for the professional chef! These plastic knives, combining quality and aesthetics, are part of the Wasabi Black range. With their ergonomic handle, they offer you an optimal grip for precise and efficient cutting. Don't miss the opportunity to equip yourself with this exceptional set to enhance your culinary creations!